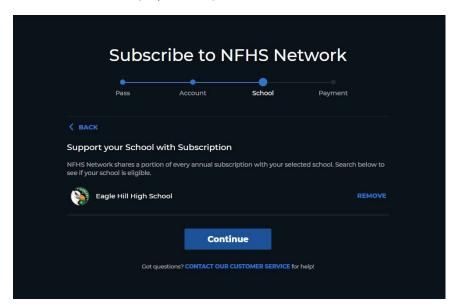

NOTE: Besure to Check the Box to receive event and game notifications.

5. After creating an account, browse and select **Eagle Hill High School-Hardwick, MA**. Then click Continue to the payment portal.