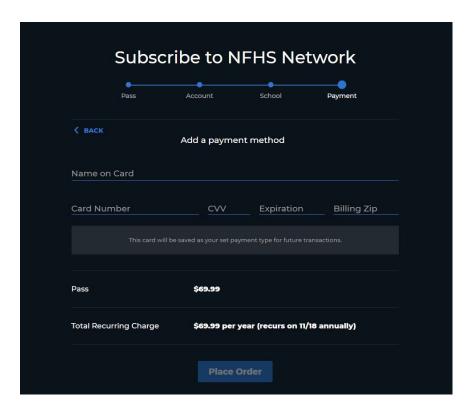

6. After entering payment method, click **Place Order**. You are now ready to start watching Live and On-demand games! **Go Pioneers!!!** 