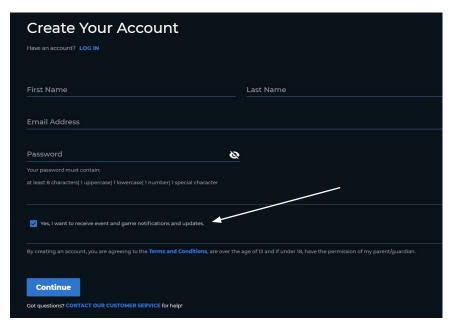

3. On the **Subscribe to the NFHS Network** page, select which Pass you want: Annual Pass for \$79.99/year or the Monthly Pass for \$11.99/month.

4. After selecting a Pass, you will need to **Create Your Account**. Fill out all the fields and select Continue.

NOTE: Besure to Check the Box to receive event and game notifications.

5. After creating an account, browse and select **Eagle Hill High School-Hardwick, MA**. Then click Continue to the payment portal.