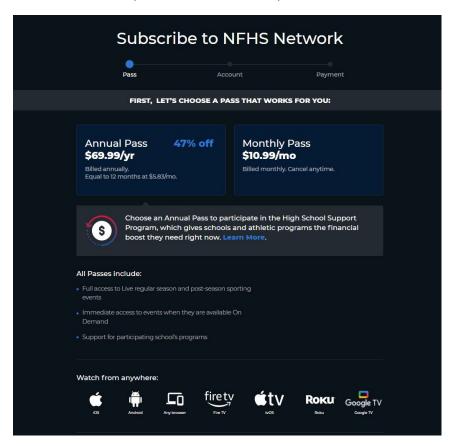

3. On the **Subscribe to the NFHS Network** page, select which Pass you want: Annual Pass for \$79.99/year or the Monthly Pass for \$11.99/month.

4. After selecting a Pass, you will need to **Create Your Account**. Fill out all the fields and select Continue.