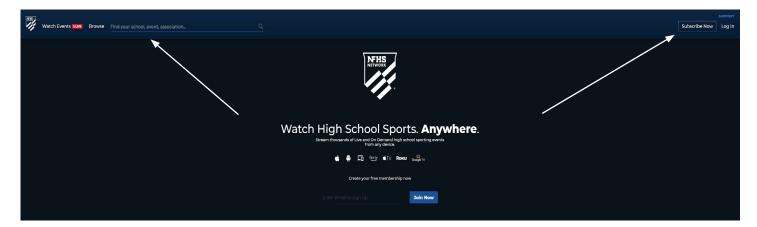

## Signing up for the NFHS Network is easy!

Please follow these steps to start accessing Eagle Hill School's athletic games.

www.nfhsnetwork.com

- 1. Visit the NFHS Website: www.nfhsnetwork.com
- 2. In the UPPER RIGHT corner click Subscribe Now

**NOTE:** To view scheduled EHS games, browse in the UPPER LEFT corner for **Eagle Hill High School-Hardwick**, **MA** to launch the team page. The Subscribe Now button will still appear in the UPPER RIGHT corner.