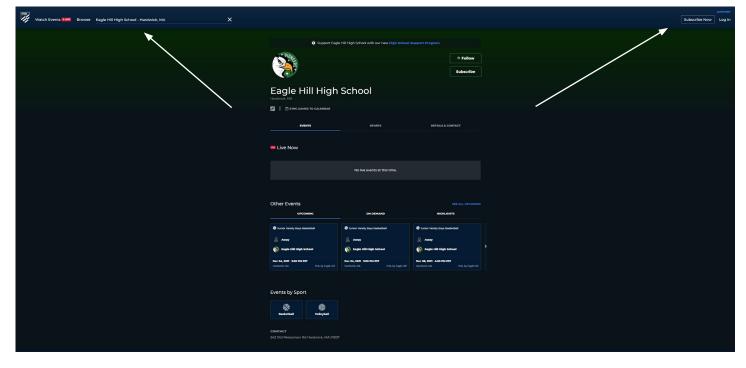

**NOTE:** To view scheduled EHS games, browse in the UPPER LEFT corner for **Eagle Hill High School-Hardwick**, **MA** to launch the team page. The Subscribe Now button will still appear in the UPPER RIGHT corner.

## **Eagle Hill School Team Page**

 $Be \, sure \, to \, Sync \, Games \, to \, Calendar \, to \, recieve \, reminder \, notifications!$ 